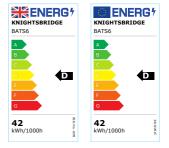

## **BATS6**

230V 6ft 42W LED Batten- 4000K

| MLA PART CODE                 | BATS6                                                         |
|-------------------------------|---------------------------------------------------------------|
| DESCRIPTION                   | 230V 6ft 42W LED Batten- 4000K                                |
| NET WEIGHT (KG)               | 1.8                                                           |
| FINISH                        | White                                                         |
| DIFFUSER                      | Opal                                                          |
| DIMENSIONS (MM)               | Length - 1790<br>Width - 61<br>Projection - 71                |
| CONSTRUCTION                  | Construction - Pressed steel Construction 2 - & polycarbonate |
| CLASS                         | I                                                             |
| IP RATING                     | IP20                                                          |
| WATTAGE (W)                   | 42                                                            |
| LAMP TECHNOLOGY               | LED                                                           |
| LAMP INCLUDED                 | Yes                                                           |
| LUMENS (LM)                   | 4875                                                          |
| LUMENS LIGHT SOURCE ONLY (LM) | 6240                                                          |
| LUMEN TOLERANCE               | 5%                                                            |
| EFFICACY (LM/W)               | 148.11                                                        |
| CIRCUIT WATTAGE (W)           | 42.16                                                         |
| ССТ                           | 4000K                                                         |
| LIGHT COLOUR                  | Cool White                                                    |
| CRI                           | >80                                                           |
| SDCM                          | <6                                                            |
| RUNNING CURRENT (A)           | 0.192                                                         |
| DISPLACEMENT FACTOR           | >0.9                                                          |
| SVM                           | 0.879                                                         |
| PST-LM                        | 0.039                                                         |
| BEAM ANGLE (DEGREES)          | 150                                                           |
| LIFE SPAN (HRS)               | 50,000                                                        |
| L70B50 LIFESPAN (HRS)         | 50,000                                                        |
| DIMMABLE                      | No                                                            |